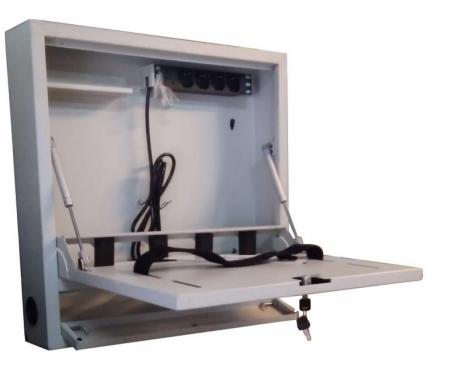

## VF-SYLIMO1 - Walled Safety Cabinet for Notebooks Dimension box: 596 x 596 x 127 mm

1. With a double-hinged flipper 54 x 43 cm gas-operated servo-system with two self-braking pistons that guarantee its total safety;

2. The backrest supports the notebook and is equipped with an elastic band for attaching the equipment before closing;

3. Lower compartment for power supply and cable housing with missing closure;

- 4. Internal shelf for brushes, remote controls and mice;
- 5. With protective bearings and laptop support;
- 6. Parachutes in sponge;
- 7. Equipped with a mouse or small object shelf;
- 8. With preparation for multiple mounting;
- 9. Coated grey colour RAL7035;
- 10. SPCC cold rolled steel: 1.0-1.2mm;
- 11. We recommend power strip;
- 12. Assembled package;

13. Acc.: 1pcs 10" PDU (10" 1U 4 socket Combined Germany/Italy PDU with single power indicator, power cord 3G 1.5mm2 2 metres Shucko plug 220 volts, Aluminum case, Silver).